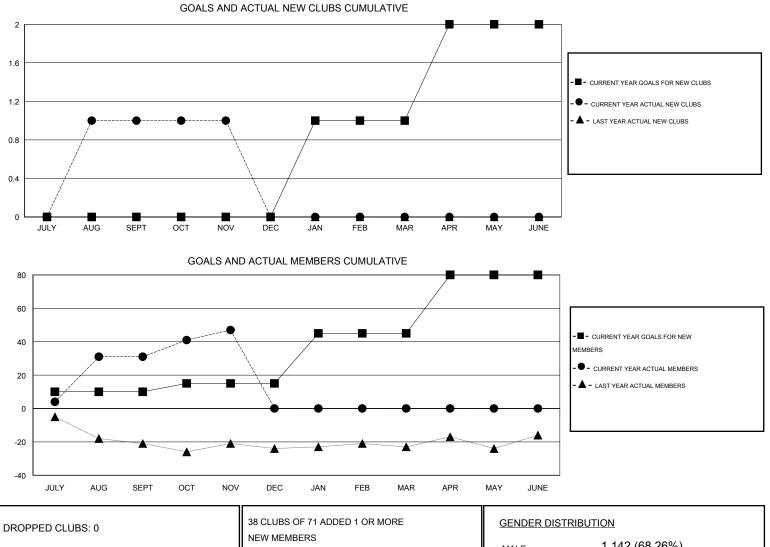

## GMT: John Muller

| LOCATION AUSTRALIA |
|--------------------|
|--------------------|

GMT CA 7

| Clubs                 |                  |           |                  |                       | Members       |                    |                                     |                    |                  |
|-----------------------|------------------|-----------|------------------|-----------------------|---------------|--------------------|-------------------------------------|--------------------|------------------|
| RESULTS FOR 2015-2016 |                  |           |                  | RESULTS FOR 2015-2016 |               |                    |                                     |                    |                  |
| QUARTER               | NEW CLUB<br>GOAL | NEW CLUBS | DROPPED<br>CLUBS | NET<br>GAIN/LOSS      | QUARTER       | NEW MEMBER<br>GOAL | CHARTER AND<br>NEW MEMBERS<br>ADDED | DROPPED<br>MEMBERS | NET<br>GAIN/LOSS |
| JULY/AUG/SEPT         | 0                | 1         | 0                | 1                     | JULY/AUG/SEPT | 10                 | 76                                  | 45                 | 31               |
| OCT/NOV/DEC           | 0                | 0         | 0                | 0                     | OCT/NOV/DEC   | 5                  | 32                                  | 16                 | 16               |
| JAN/FEB/MAR           | 1                | 0         | 0                | 0                     | JAN/FEB/MAR   | 30                 | 0                                   | 0                  | 0                |
| APR/MAY/JUNE          | 1                | 0         | 0                | 0                     | APR/MAY/JUNE  | 35                 | 0                                   | 0                  | 0                |

| DROPPED CLUBS: 0                    |               | 38 CLUBS OF 71 ADDED 1 OR MORE<br>NEW MEMBERS | GENDER DISTR<br>MALE | 1,142 (68.26%) |            |
|-------------------------------------|---------------|-----------------------------------------------|----------------------|----------------|------------|
| DROPPED MEMBERS                     |               |                                               | FEMALE               | 531 (31.74%)   |            |
| DECEASED<br>CLUB CANCELLED<br>OTHER | 11<br>0<br>50 | CLICK HERE FOR HEALTH<br>ASSESSMENT DATA      | FAMILY UNIT MEMBER   |                | 297<br>148 |
| TOTAL                               | 61            |                                               | NON-HEAD OF HOUSE    | HOLD           | 149        |